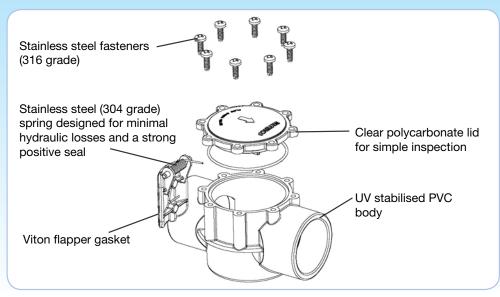

## Simple to install, inspect and service

Waterco's Flow Check valves have been designed to be simple to install, inspect and service. With a 304 grade stainless steel spring designed for minimal hydraulic losses and a stronger positive seal, it is ideal for both inlet and return lines.

- Eliminate the loss of prime on the suction side of a pump.
- Prevent the drain down of water towards pumps and filters.
- Prevent water flow in an unwanted direction.
- Viton flapper seal for improve compatibility or resistance to oils.

## Waterco 90 degree and 180 degree Flow Check Valve

Waterco's Check Valve has been designed to be simple to install, inspect and service. With a 304 grade stainless steel spring designed for minimal hydraulic losses and a stronger positive seal, it is ideal for both inlet and return lines. Equipped with a Viton flapper seal for improve compatibility or resistance to oils.

The Flow Check valve's pressure rating of 400 kPa (58 psi) and its 316 stainless steel fasteners make it suitable for domestic and commercial applications.

| 14641  | Flow Check Valve 180° | 40/50mm | 1 ½" / 2" |
|--------|-----------------------|---------|-----------|
| 146419 | Flow Check Valve 90°  | 40/50mm | 1 ½" / 2" |
| 14651  | Flow Check Valve 180° | 50/65mm | 2" / 2 ½" |
| 146519 | Flow Check Valve 90°  | 50/65mm | 2" / 2 ½" |