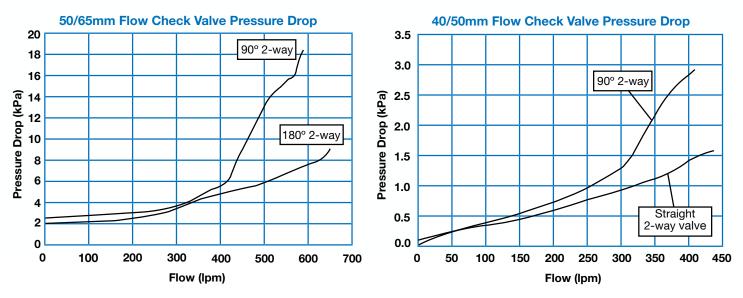

The Flow Check valve's pressure rating of 400 kPa (58 psi) and its 316 stainless steel fasteners make it suitable for domestic and commercial applications.

| 14641  | Flow Check Valve 180° | 40/50mm | 1 ½" / 2" |
|--------|-----------------------|---------|-----------|
| 146419 | Flow Check Valve 90°  | 40/50mm | 1 ½" / 2" |
| 14651  | Flow Check Valve 180° | 50/65mm | 2" / 2 ½" |
| 146519 | Flow Check Valve 90°  | 50/65mm | 2" / 2 ½" |