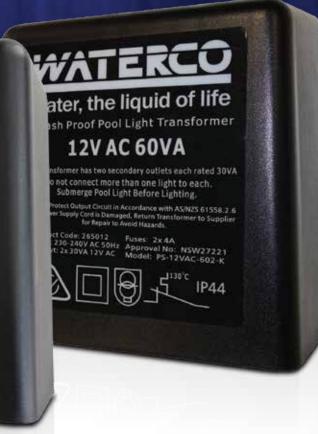

## **Technical Specifications**

| Product Description | Protecting Rating | Input            | Output     | Outlets | Amps | Fuse   |
|---------------------|-------------------|------------------|------------|---------|------|--------|
| Single Connect      | IP44              | 230-240 VAC 50Hz | 12VAC 30VA | x 1     | 10   | 1 x 4A |
| Twin Connect        | IP44              | 230-240 VAC 50Hz | 12VAC 60VA | x 2     | 10   | 2 x 4A |

## **Overall product dimensions**

| Length | Height | Width | Weight                       |
|--------|--------|-------|------------------------------|
| 146mm  | 150mm  | 92mm  | 30VA = 2.5kg / 60VA = 2.75kg |