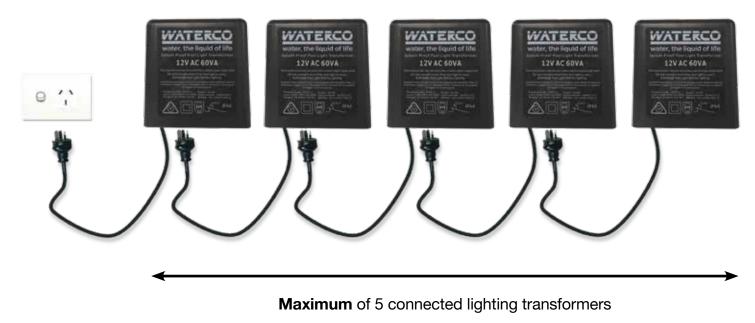

Note: The Waterco Single & Twin Connect LED Pool Light Transformers have been tested and complies too AS/NZS61558.2.6.

A maximum of 5 x Waterco Single & Twin Connect LED Pool Light Transformers may be connected in series (Daisy Chain) as per the following diagram.