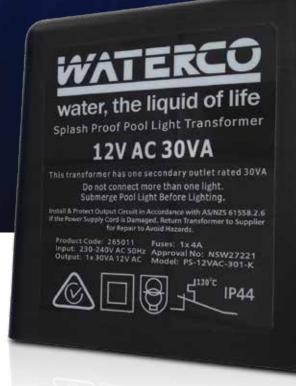

## **Technical Specifications**

| Product Description | Protecting Rating | Input            | Output     | Outlets | Amps | Fuse   |
|---------------------|-------------------|------------------|------------|---------|------|--------|
| Single Connect      | IP44              | 230-240 VAC 50Hz | 12VAC 30VA | x 1     | 10   | 1 x 4A |
| Twin Connect        | IP44              | 230-240 VAC 50Hz | 12VAC 60VA | x 2     | 10   | 2 x 4A |

## **Overall product dimensions**

| Length | Height | Width | Weight                       |
|--------|--------|-------|------------------------------|
| 146mm  | 150mm  | 92mm  | 30VA = 2.5kg / 60VA = 2.75kg |